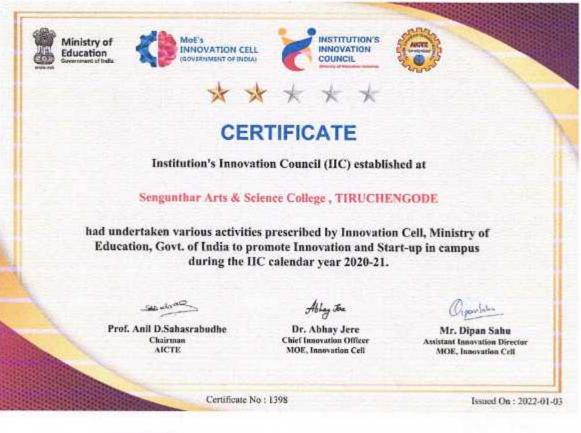

#### Letter of Appreciation

Dear Sir/Madam,

Please accept our sincere gratitude to all the chief functionaries and every members of the IIC Institution's Innovation Council (IIC) of Sengunthar Arts & Science College for the continuous support and contribution towards building the innovation and entrepreneurship culture development in your campus and also extending support to help other IIC institutions towards growth of the IIC network during the academic year 2021-22.

Chief Functionaries of the IIC at Sengunthar Arts & Science College, TIRUCHENGODE

| Name               | Position                                                         |  |
|--------------------|------------------------------------------------------------------|--|
| Dr.S.RAVIKUMAR     | President                                                        |  |
| Dr.J.K.KANIMOZHI   | NISP Co-ordinator                                                |  |
| R.BHARATHI         | Innovation Activity, Member                                      |  |
| A.Arunachalam      | NIRF Coordinator, ARIIA Coordinator                              |  |
| Dr P.VANATHI       | Vice President, IPR Activity Coordinator                         |  |
| Mr.B .PRABHU       | Internship Activity Coordinator,Start up<br>Activity Coordinator |  |
| Dr P.VENKATACHALAM | Convener                                                         |  |
| Dr M.DANUSH        | Member                                                           |  |
| Dr S.Ravikumar     | Social Media                                                     |  |
| Dr.S.RAVIKUMAR     | President                                                        |  |

As we are progressing towards a 'quality' driven I&E ecosystem development, we strongly believe that the IIC model and its unique structure is definitely putting your HEI's thoughts, actions and aspirations in a systematic way to achieve inclusive and holistic development of the ecosystem.